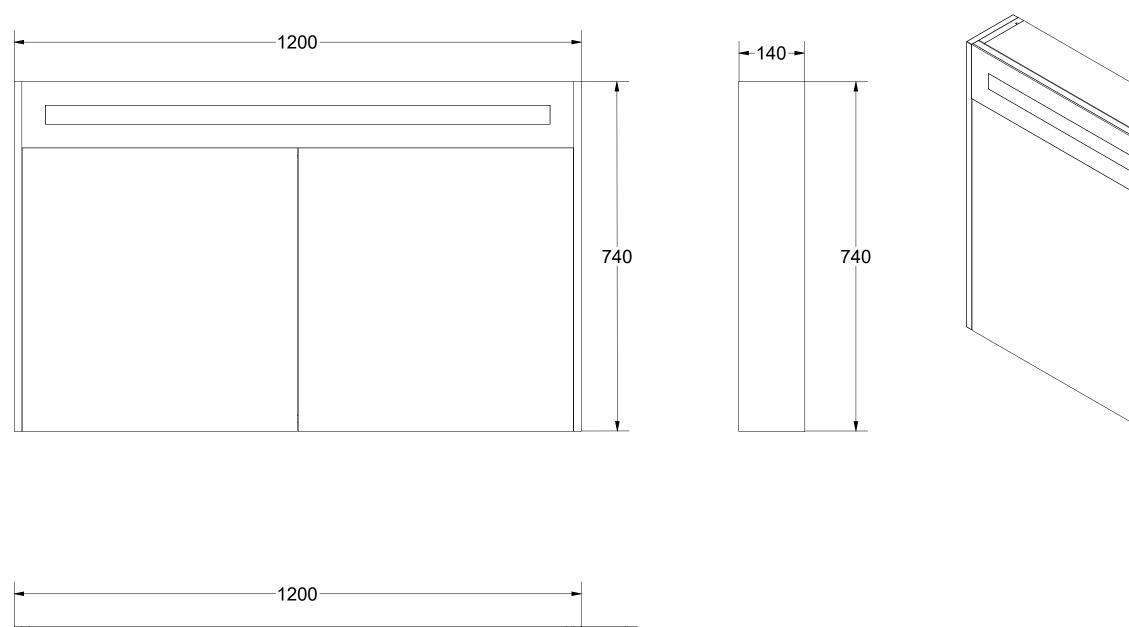

| //                    |                                      |                           |                                                                 |
|-----------------------|--------------------------------------|---------------------------|-----------------------------------------------------------------|
| $\mathbb{N}$          |                                      |                           |                                                                 |
| / /                   |                                      |                           |                                                                 |
| $\sim$                |                                      |                           |                                                                 |
|                       | ///                                  |                           |                                                                 |
|                       |                                      |                           |                                                                 |
|                       |                                      | $\searrow$                |                                                                 |
|                       |                                      | $\square$                 |                                                                 |
|                       |                                      |                           |                                                                 |
|                       |                                      |                           |                                                                 |
|                       |                                      |                           |                                                                 |
|                       |                                      |                           |                                                                 |
|                       |                                      |                           |                                                                 |
|                       |                                      |                           |                                                                 |
|                       |                                      |                           |                                                                 |
|                       |                                      |                           |                                                                 |
|                       | <                                    |                           |                                                                 |
|                       |                                      |                           |                                                                 |
|                       |                                      |                           |                                                                 |
|                       |                                      |                           |                                                                 |
|                       |                                      |                           |                                                                 |
|                       |                                      |                           |                                                                 |
|                       |                                      |                           |                                                                 |
|                       |                                      |                           |                                                                 |
|                       |                                      |                           |                                                                 |
|                       |                                      |                           |                                                                 |
|                       |                                      |                           |                                                                 |
|                       |                                      |                           |                                                                 |
|                       |                                      |                           |                                                                 |
|                       |                                      |                           |                                                                 |
|                       |                                      |                           |                                                                 |
|                       |                                      |                           |                                                                 |
|                       |                                      |                           |                                                                 |
|                       |                                      |                           |                                                                 |
|                       |                                      |                           |                                                                 |
| DRAWING<br>TITLE      | Premium 120cm                        |                           |                                                                 |
|                       |                                      | Drawn                     | Debby van de Craaf                                              |
|                       |                                      | Drawn<br>Date             | Debby van de Graaf                                              |
| JAI                   | NIBELL                               |                           | 20/01/2021                                                      |
|                       |                                      | Units                     | mm                                                              |
| illustrations, photos | s, prototypes, models, molds, p      | prototypes, (partial) pro | epts, advice, working drawings, oducts, presentations and other |
| available to third pa | arties. All resulting intellectual p | roperty rights - includin | ner or not they have been made g patent, trademark, drawing or  |
| design rights and c   | opyright - on the results of the p   | proposal belong to Sani   | bell.                                                           |
|                       |                                      |                           |                                                                 |