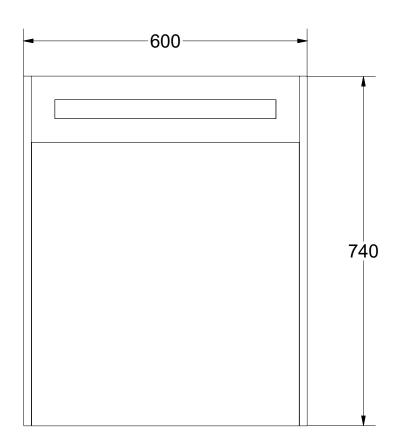

DRAWING TITLE

Premium 60cm

Drawn Debby van de Graaf

Date 20/01/2021

Units mm

All achieved (originals of) results (such as designs, design sketches, concepts, advice, working drawings, illustrations, photos, prototypes, models, molds, prototypes, (partial) products, presentations and other materials or (electronic) files, etc.) remain the property of Sanibell, whether or not they have been made available to third parties. All resulting intellectual property rights - including patent, trademark, drawing or design rights and copyright - on the results of the proposal belong to Sanibell.