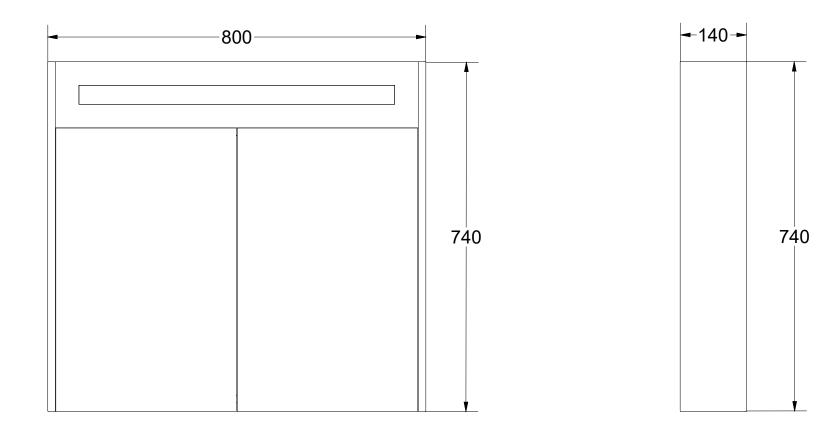

| DRAWING<br>TITLE                                                                                                                                                                                                                                                                                                                                                                                                                                                                                                                             | Premium 80cm |       |                    |
|----------------------------------------------------------------------------------------------------------------------------------------------------------------------------------------------------------------------------------------------------------------------------------------------------------------------------------------------------------------------------------------------------------------------------------------------------------------------------------------------------------------------------------------------|--------------|-------|--------------------|
| SANIBELL                                                                                                                                                                                                                                                                                                                                                                                                                                                                                                                                     |              | Drawn | Debby van de Graaf |
|                                                                                                                                                                                                                                                                                                                                                                                                                                                                                                                                              |              | Date  | 20/01/2021         |
|                                                                                                                                                                                                                                                                                                                                                                                                                                                                                                                                              |              | Units | mm                 |
| All achieved (originals of) results (such as designs, design sketches, concepts, advice, working drawings,<br>llustrations, photos, prototypes, models, molds, prototypes, (partial) products, presentations and other<br>materials or (electronic) files, etc.) remain the property of Sanibell, whether or not they have been made<br>available to third parties. All resulting intellectual property rights - including patent, trademark, drawing or<br>design rights and copyright - on the results of the proposal belong to Sanibell. |              |       |                    |