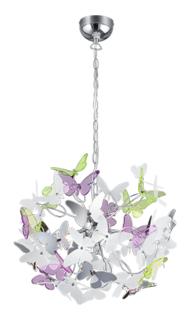

# **BUTTERFLY - R30214017**

excl. 4x G9 · max. 28W

- Ceiling mounting
- IP20
- Lamp(s) not included
- Adjustable in height

## **Material construction**

Metal · Chrome Acryl · multicolor Plastic · Chrome Plastic · Green Plastic · Purple Plastic · White

## **Product dimensions**

Height: 150cm Diameter: 50cm Weight: 2,245kg