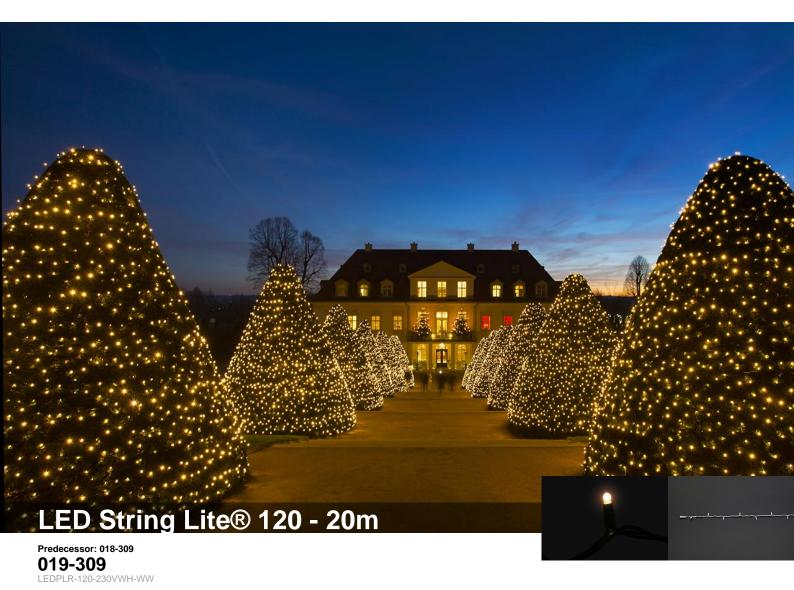

### Product description

The 230 V String Lite® is available in lengths of 12m and 20 m. The light string features points of light fixed directly to the light cable. A string is generally made up of multiple segments. By means of the patented Quick-Fix® system, up to 10 light strings may be connected together without any problems. Each light string shines with 120 patented LED points of light. Each segment can be individually replaced.

#### Decoration solutions

Depending on the decoration object, String Lites® give an atmospheric and fun impression, at the same time. This light string can easily be wrapped around columns and is perfectly suited for the decoration of large areas, as hanging decoration, e.g. across corridors and halls, for the creation of motifs, and as outline decoration of areas. The LEDs, as well as the light cable, are available in various colors.

## **Dimensions**

LED warm white ( 120 LED )

Length: 20.00 m Number of segments: 2 Lamps per segment: 60 Length per segment: 10.00 m Watt/segment: 3.5 W Watt: 7 W, 7 VA Max. Wattage: 70 W

Operating voltage: 220-240 V AC 50-60Hz Operating mode: Power supply