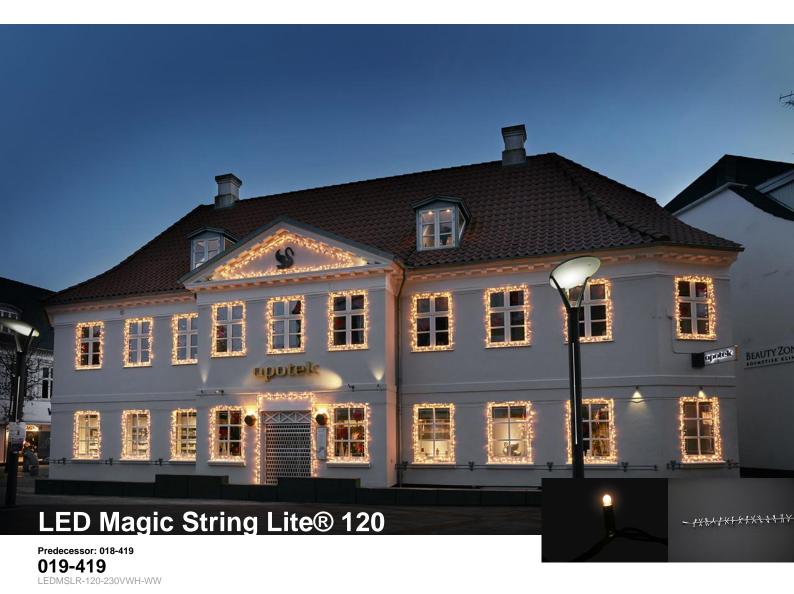

Description

Product description

The Magic String Lite® are differentiated from the Outdoor Light Chains by the arrangement of their points of light. They are arranged in small bundles of lights, a total of 120-patented LEDs gathered together over a length of 2.5 meters and fixed onto the main support cable. This can be folded in the middle to increase the luminosity. Up to 66 chains can be easily connected together using the patented QuickFix™-System.

#### **Decoration Solutions**

The Magic String Lites® are impressive because of their enormous luminosity that results from the multiple bundles of light. This makes them a popular choice to decorate the edge of a roof, gables, balconies and terraces. They can also be used to decorate Christmas trees at Christmas markets and shower them in a soft 'golden' rain of light. The Magic String Lites® are available in the colors white and warm white.