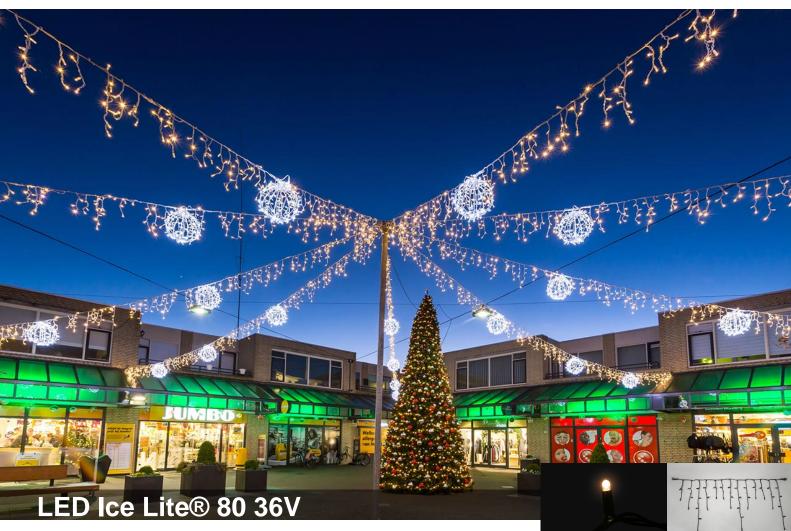

#### Product description

Our LED Ice Lite® is also available as a 36-volt low voltage product. The main support cable consists of two segments, each 1m long. Light strings of unequal length are attached to it at a 90° angle, creating the shape of an icicle formation. By means of the patented QuickFix™ System, multiple strings may be connected together without problems. The power supply for all the 36V products connected together is provided by a central transformer. The number of icicle light curtains that may be connected up is governed by the choice of transformer. Ice Lite® shines with 80 patented points of LED light. The segments, in the shape of an icicle formation, are available in lengths of 0.5m. Whilst individual strings cannot be replaced, each segment can be exchanged for a new one without problem.

#### Decoration solutions

The appeal of Ice Lites® lies in their irregular appearance, resembling that of an icicle formation. The effect is relaxed, delicate, informal and yet graceful, firmly emphasizing an individual charm. This professional solution for light curtains is perfectly suited for gable, balcony and façade decorations, and brings a sparkle to entrances, windows and porch roofs. The LEDs are available in the colors brilliant white and warm white.