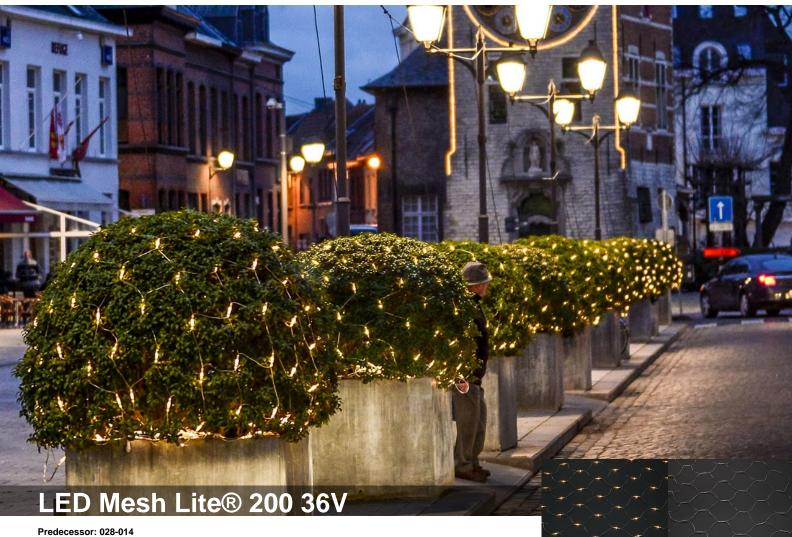

#### Product description

Our Mesh Lite® is a low voltage product. The light mesh is available in two sizes -  $2m \times 1m$ , and  $2m \times 4m$ . According to the model chosen, either 96 or 200 patented points of LED light shine out. By means of the patented Quick-Fix® system, several segments may be connected together without problems. The power supply for all the 36V products to be connected is provided by a central transformer. The number of light meshes that can be connected up is governed by the rating of the chosen transformer.

#### Decoration solutions

Due to the "honeycomb" pattern of Mesh Lites®, the points of light appear symmetrical. This creates a calm, regular and elegant effect. Mesh Lite®, the professional choice for light nets, offers a range of decoration solutions: the light net can easily be wrapped around columns, shrubs and bushes, and, when mounted above corridors and paths, creates a starry sky effect. The LEDs are available in the colors brilliant white and warm white. Dimensions