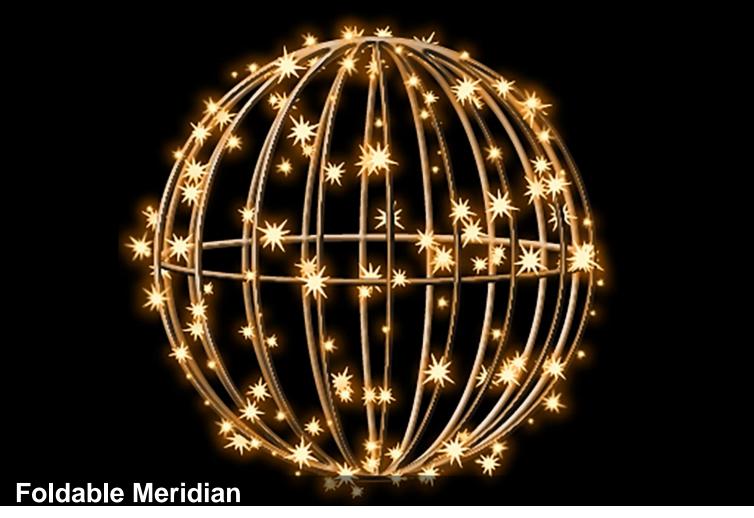

## **Description**

Festive and customized decorations.

Our small motifs are fully flexible in their application and harmonize perfectly with the QuickFix™ Outdoor product range. When used with the QuickFix™ Indoor range, a special T-connector is required.

## **Dimensions**

LED

LED warm white ( 240 LED )

white

Diameter: 50 cm Number of segments: 1 Lamps per segment: 240 Watt: 8.7 W

Operating voltage: 36 V DC Operating mode: Power supply Connectable: yes Number of connectable: 6