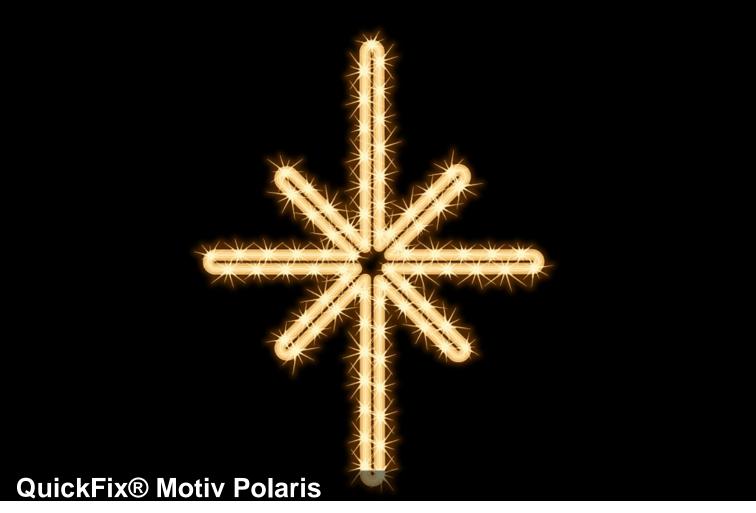

## **Description**

Festive and customized decorations.

Our small motifs are fully flexible in their application and harmonize perfectly with the QuickFixTM Outdoor product range. When used with the QuickFixTM Indoor range, a special T-connector is required.

## **Dimensions**

LED warm white

transparent

Size (L-W-H): 40 x 50 x 0 cm Watt: 3 W

Operating voltage: 220-240 V AC 50-60Hz Operating mode: Power supply Connectable: yes Number of connectable: 50