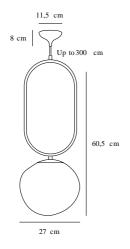

## Color: Brass

Height (cm): 60.5 Width (cm): 22 Tube Diameter (cm): 1.53 Shade Diameter (cm): 27 Lenght (cm): 27

EAN: 5704924004087 Item Number: 2120023035 Pcs Per Master Carton: 2 Sales Box Height (cm): 33 Sales Box Width(cm): 51 Sales Box Depth (cm): 28 Sales Box Volume m<sup>3</sup> : 0.0471 Net weight of the luminiare (kg): 1.86