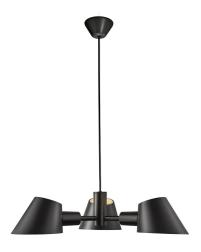

## STAY 3-SPOT | PENDANTS/SUSPENDED LIGHTING | BLACK

2120703003

Voltage (V): 230 Volt IP degree if the fixture includes two types of IP degree: IP20 Maximum compatible bulb wattage (W): 28W Class (Class I, Class II, Class III): Class 2 (Double isolated) Lampholder type (eg, E27/E14, etc): E27

Primary material: Aluminium Secondary material: Metal Color of the cable: Black Length of the cable (cm): 300 Is the cable replaceable: False Color: Black

Height (cm): 12 Shade Diameter (cm): 15.8

EAN: 5704924004193 Item Number: 2120703003 Pcs Per Master Carton: 3 Sales Box Height (cm): 37 Sales Box Width(cm): 39 Sales Box Depth (cm): 20 Sales Box Volume m³: 0.0289 Net weight of the luminiare (kg): 1.2

- Beautiful centrepiece pendantperfect above a dining table Satin soft, matt surface
- Lights both up and down Beautiful centrepiece pendantperfect above a dining table

Stay is designed by Maria Berntsen and is a modern, yet timeless lighting design at the same time. The oblique cut of the shade creates an open and pointing shape that allows for lots of light to shine through. The Stay pendant emits a soft, comfortable light both upwards and downwards – and creates the perfect ambience for cosy moments around the dinner table.