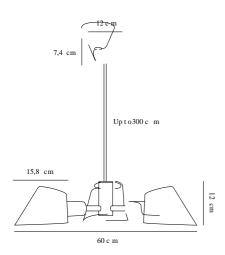

Primary material: Aluminium Secondary material: Metal Color of the cable: Black Length of the cable (cm): 300 Is the cable replaceable: False Color: Black

Height (cm): 12 Shade Diameter (cm): 15.8

EAN: 5704924004193 Item Number: 2120703003 Pcs Per Master Carton: 3 Sales Box Height (cm): 37 Sales Box Width(cm): 39 Sales Box Depth (cm): 20 Sales Box Volume m³: 0.0289 Net weight of the luminiare (kg): 1.2