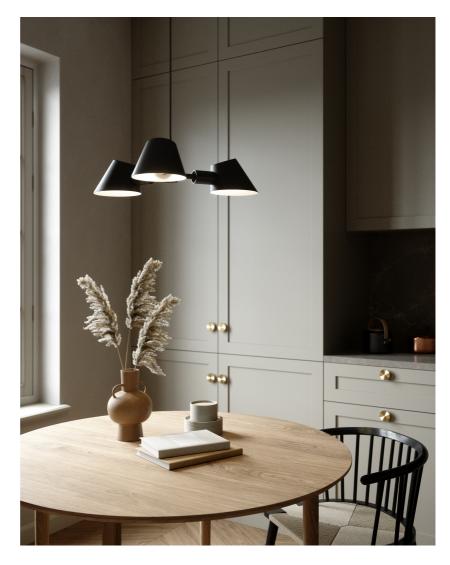

- Beautiful centrepiece pendantperfect above a dining table Satin soft, matt surface
- Lights both up and down Beautiful centrepiece pendantperfect above a dining table

Stay is designed by Maria Berntsen and is a modern, yet timeless lighting design at the same time. The oblique cut of the shade creates an open and pointing shape that allows for lots of light to shine through. The Stay pendant emits a soft, comfortable light both upwards and downwards – and creates the perfect ambience for cosy moments around the dinner table.