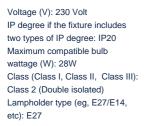

## STAY 3-SPOT | PENDANTS/SUSPENDED LIGHTING

Primary material: Aluminium Secondary material: Metal Color of the cable: Grey Length of the cable (cm): 300 Is the cable replaceable: False Color: Grey

Height (cm): 12 Shade Diameter (cm): 15.8

EAN: 5704924004209 Item Number: 2120703010 Pcs Per Master Carton: 3 Sales Box Height (cm): 37 Sales Box Width(cm): 39 Sales Box Depth (cm): 20 Sales Box Volume m<sup>3</sup> : 0.0289 Net weight of the luminiare (kg): 1.2