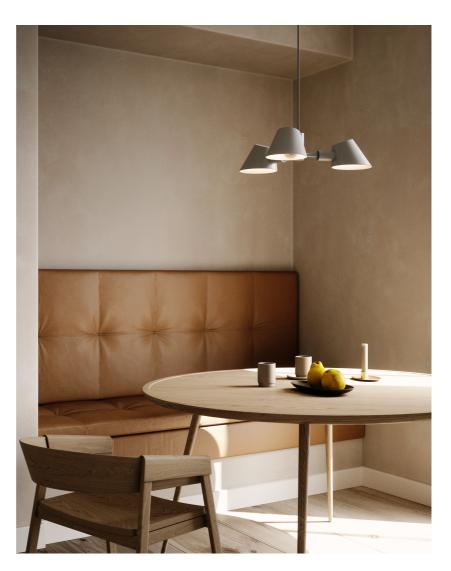

• Beautiful centrepiece pendantperfect above a dining table • Satin soft, matt surface • Lights both up and down • Beautiful centrepiece pendantperfect above a dining table

Stay is designed by Maria Berntsen and is a modern, yet timeless lighting design at the same time. The oblique cut of the shade creates an open and pointing shape that allows for lots of light to shine through. The Stay pendant emits a soft, comfortable light both upwards and downwards – and creates the perfect ambience for cosy moments around the dinner table.