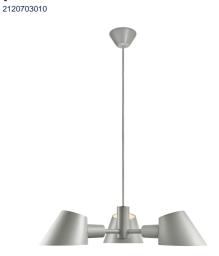

## STAY 3-SPOT | PENDANTS/SUSPENDED LIGHTING

Primary material: Aluminium Secondary material: Metal Color of the cable: Grey Length of the cable (cm): 300 Is the cable replaceable: False Color: Grey

Height (cm): 12 Shade Diameter (cm): 15.8

• Beautiful centrepiece pendantperfect above a dining table • Satin soft, matt surface • Lights both up and down • Beautiful centrepiece pendantperfect above a dining table

Stay is designed by Maria Berntsen and is a modern, yet timeless lighting design at the same time. The oblique cut of the shade creates an open and pointing shape that allows for lots of light to shine through. The Stay pendant emits a soft, comfortable light both upwards and downwards – and creates the perfect ambience for cosy moments around the dinner table.