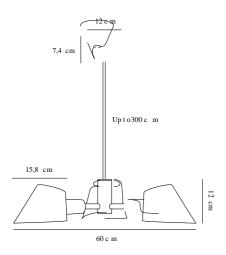

## STAY 3-SPOT | PENDANTS/SUSPENDED LIGHTING

Primary material: Aluminium Secondary material: Metal Color of the cable: Grey Length of the cable (cm): 300 Is the cable replaceable: False Color: Grey

Height (cm): 12 Shade Diameter (cm): 15.8