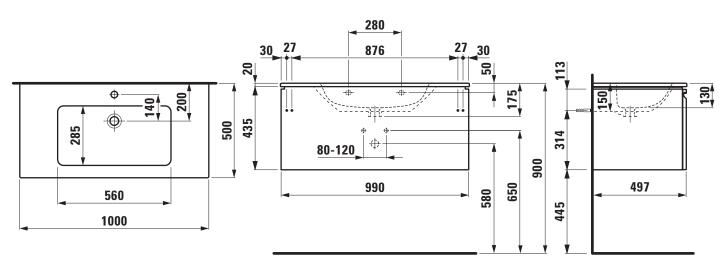

| Order no. 86096.5 – w                                                   | rashbasin with vanity unit, 1 drawer,                                                                                                            |
|                     |                                                                                                                                                                     |                                                                         |                                                                                                                                                  |

86096.6 – washbasin with vanity unit, 1 drawer, 1 interior drawer, drawer organizer

## TECHNICAL DRAWINGS / S 1 : 20



**L**众UFEN