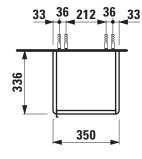

## Tall cabinet 40271.2

| TECHNICAL DATA     |                                                   |                      |                                                   |
|--------------------|---------------------------------------------------|----------------------|---------------------------------------------------|
| Order no.          | 40271.2 / door hinge right                        | Accessories excl     | Laundry basket, order no. 49302.0                 |
| Dimensions (WxHxD) | 350 x 1650 x 336 mm                               |                      | Feet (2 pieces), aluminium, height X / order no.  |
| Specification      | White matt: Body MDF with PVC foil (post-         |                      | for combination with vanity units                 |
|                    | forming)                                          |                      | Base for Laufen Pro S: 283 mm / 40299.1,          |
|                    | Front MDF with PVC foil and                       |                      | 293 mm / 40299.2                                  |
|                    | ABS edges                                         |                      | Base for Val: 263 mm / 40299.0                    |
|                    | White glossy, Traffic grey:                       | Mounting acc. incl.  | Installation set for furniture, order no. 49302.1 |
|                    | Body MDF with PET foil (post-                     | Mounting information | The walls installed on must meet the require-     |
|                    | forming)                                          |                      | ments of the furniture in terms of weight and     |
|                    | Front MDF with PET foil and                       |                      | the supplied fastening elements. If this cannot   |
|                    | ABS edges                                         |                      | be guaranteed another method of installation      |
|                    | Elm light/dark: Body particle board with CPL foil |                      | needs to be chosen. For example with feet.        |
|                    | Front melamine coated particle                    | Colours              | 260 – White matt                                  |
|                    | board with ABS edges                              |                      | 261 – White glossy                                |
|                    | anodized aluminium handle bar                     |                      | 262 – Light elm                                   |
|                    | 2 doors (soft-close mechanism)                    |                      | 263 - Dark brown elm                              |
|                    | 1 push and pull drawer                            |                      | 266 – Traffic grey                                |
|                    | 2 glass shelves (adjustable)                      |                      | 999 – 39 other lacquered colours on request       |
| Weight             | 38,0 kg                                           |                      |                                                   |

## TECHNICAL DRAWINGS / S 1 : 20

X = The exact hight must be set during installation.