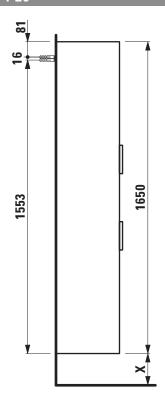

## Tall cabinet 40271.2

| TECHNICAL DATA     |                                                   |                      |                                                   |
|--------------------|---------------------------------------------------|----------------------|---------------------------------------------------|
| Order no.          | 40271.2 / door hinge right                        | Accessories excl     | Laundry basket, order no. 49302.0                 |
| Dimensions (WxHxD) | 350 x 1650 x 336 mm                               |                      | Feet (2 pieces), aluminium, height X / order no.  |
| Specification      | White matt: Body MDF with PVC foil (post-         |                      | for combination with vanity units                 |
|                    | forming)                                          |                      | Base for Laufen Pro S: 283 mm / 40299.1,          |
|                    | Front MDF with PVC foil and                       |                      | 293 mm / 40299.2                                  |
|                    | ABS edges                                         |                      | Base for Val: 263 mm / 40299.0                    |
|                    | White glossy, Traffic grey:                       | Mounting acc. incl.  | Installation set for furniture, order no. 49302.1 |
|                    | Body MDF with PET foil (post-                     | Mounting information | The walls installed on must meet the require-     |
|                    | forming)                                          |                      | ments of the furniture in terms of weight and     |
|                    | Front MDF with PET foil and                       |                      | the supplied fastening elements. If this cannot   |
|                    | ABS edges                                         |                      | be guaranteed another method of installation      |
|                    | Elm light/dark: Body particle board with CPL foil |                      | needs to be chosen. For example with feet.        |
|                    | Front melamine coated particle                    | Colours              | 260 – White matt                                  |
|                    | board with ABS edges                              |                      | 261 – White glossy                                |
|                    | anodized aluminium handle bar                     |                      | 262 – Light elm                                   |
|                    | 2 doors (soft-close mechanism)                    |                      | 263 - Dark brown elm                              |
|                    | 1 push and pull drawer                            |                      | 266 – Traffic grey                                |
|                    | 2 glass shelves (adjustable)                      |                      | 999 – 39 other lacquered colours on request       |
| Weight             | 38,0 kg                                           |                      |                                                   |

## TECHNICAL DRAWINGS / S 1 : 20

X = The exact hight must be set during installation.