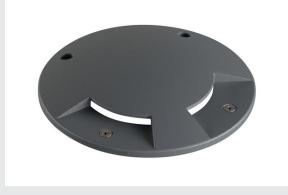

## **BIG PLOT cover**

## 2 outlets, anthracite

The LED PLOT module is used for effect and orientation lighting in outdoor areas. Together with this BIG PLOT cover made of aluminium, atmospheric lighting effects can be created. Also in anthracite, the decorative component can convince with its high quality. With its IP 20 protection class, it is protected in the best possible way.