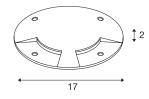

## **TECHNICAL DATA**

| Item no.:        | 1001262    |
|------------------|------------|
| Height           | 2 cm       |
| Diameter         | 17 cm      |
| Net weight       | 0.346 kg   |
| Gross weight     | 0.472 kg   |
| IP Code          | IP 20      |
| Assembly         | Surface    |
| Assembly details | Ground     |
| Color            | anthracite |
| BIG WHITE Page   | 728        |