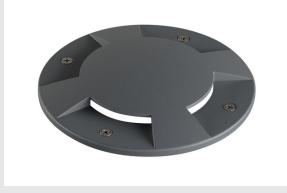

## **BIG PLOT cover**

## 4 outlets, anthracite

Strong effect and orientation lighting is made possible by the LED PLOT module. The BIG PLOT cover made of aluminium conjures up atmospheric lighting effects. In anthracite, the decorative component convinces with its high quality. With its IP 20 protection class, it is perfectly protected.

## **TECHNICAL DATA**

| Item no.:        | 1001263    |
|------------------|------------|
| Height           | 2 cm       |
| Diameter         | 17 cm      |
| Net weight       | 0.328 kg   |
| Gross weight     | 0.45 kg    |
| IP Code          | IP 20      |
| Assembly         | Surface    |
| Assembly details | Ground     |
| Color            | anthracite |
| BIG WHITE Page   | 728        |