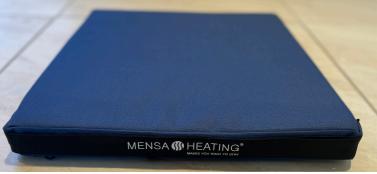

NATES

NATES warm are outo 00

6

----

### NG

П eep you tempatur W nen es ect for any e H **trem** ac ght and easy to arr





#### 1. ON/OFF

Push for 3 sec. to turn ON or OFF. Single push changes the levels of heat: Red = high (9W)Yellow = middle (7W) Green = low (5W)

2. Heating element Surface temperature: Max. 40C / 104F at level 3 (Red). Warm up: <1 min.

#### 3. Handle- / Shoulder strap

Push the button, and Nates comes with a carry handle, un-click the button, and it becomes a shoulder strap.

Designed for any outdoor use, with its water repellent fabric and waterproof zipper, NATES can keep you warm in all kind of weather and environments. Ideal for football clubs, race events or as a sponsored product, which we offer.



## **STAY WARM WITH NATES**



Camoufalge

Navy blue