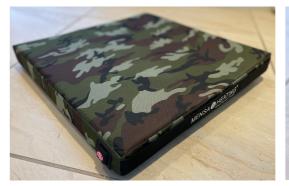

# NATES

NATES warm are outo 00

6

----

### NG

П eep you tempatur W nen es ect for any e H **trem** ac ght and easy to arr





#### 1. ON/OFF

Push for 3 sec. to turn ON or OFF. Single push changes the levels of heat: Red = high (9W)Yellow = middle (7W) Green = low (5W)

2. Heating element Surface temperature: Max. 40C / 104F at level 3 (Red). Warm up: <1 min.

#### 3. Handle- / Shoulder strap

Push the button, and Nates comes with a carry handle, un-click the button, and it becomes a shoulder strap.

Designed for any outdoor use, with its water repellent fabric and waterproof zipper, NATES can keep you warm in all kind of weather and environments. Ideal for football clubs, race events or as a sponsored product, which we offer.



## **STAY WARM WITH NATES**



Camoufalge

Navy blue