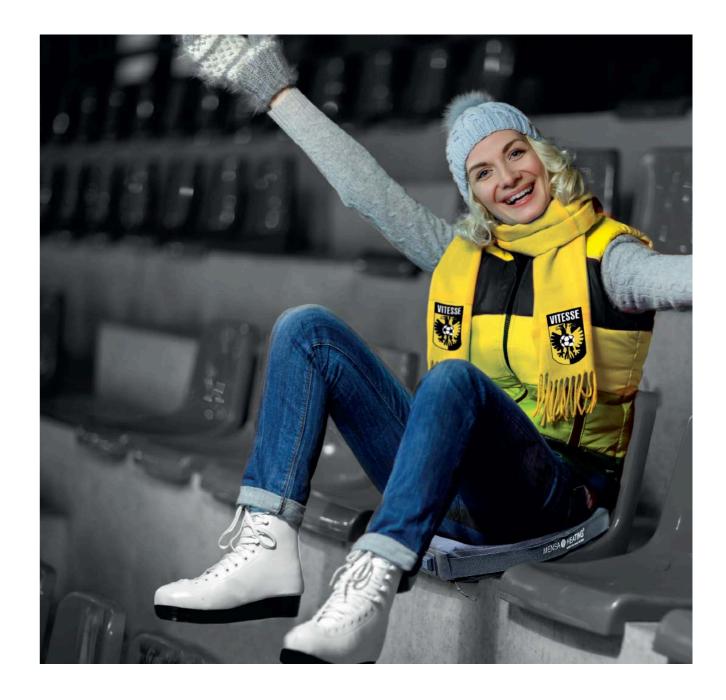

#### 3. Handle- / Shoulder strap

Push the button, and Nates comes with a carry handle, un-click the button, and it becomes a shoulder strap.

Designed for any outdoor use, with its water repellent fabric and waterproof zipper, NATES can keep you warm in all kind of weather and environments. Ideal for football clubs, race events or as a sponsored product, which we offer.