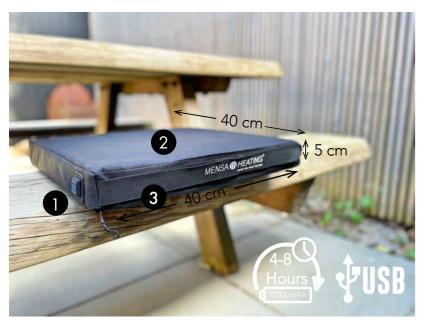

#### 1. ON/OFF

Push for 3 sec. to turn ON or OFF. Single push changes the levels of heat: Red = high (9W)Yellow = middle (7W) Green = low (5W)

2. Heating element Surface temperature: Max. 40C / 104F at level 3 (Red). Warm up: <1 min.

#### 3. Handle- / Shoulder strap

Push the button, and Nates comes with a carry handle, un-click the button, and it becomes a shoulder strap.

Designed for any outdoor use, with its water repellent fabric and waterproof zipper, NATES can keep you warm in all kind of weather and environments. Ideal for football clubs, race events or as a sponsored product, which we offer.