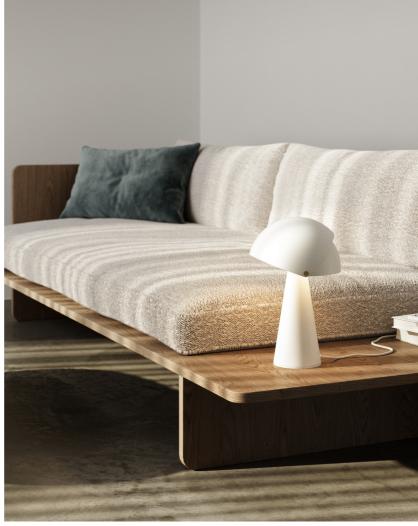

• Satin soft, matt surface • Beautiful brass details • Movable shade for a playful look and changeable light • Satin soft, matt surface

Align is a series of contemporary and elegant table lamps by Danish designer Maria Berntsen that encourage interaction and curiosity. The inner shade of the lamp is static, while the outer shade can easily be moved for a changeable light that fits any need. The design language is simple, yet playful with a satin soft, matt surface and beautiful brushed brass details.