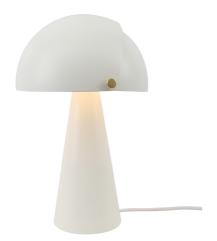

• Satin soft, matt surface • Beautiful brass details • Movable shade for a playful look and changeable light • Satin soft, matt surface

Align is a series of contemporary and elegant table lamps by Danish designer Maria Berntsen that encourage interaction and curiosity. The inner shade of the lamp is static, while the outer shade can easily be moved for a changeable light that fits any need. The design language is simple, yet playful with a satin soft, matt surface and beautiful brushed brass details.