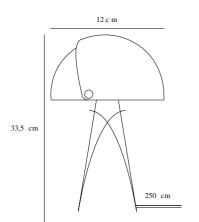

Switch placement: On the cable

Primary material: Metal Color of the cable: White Length of the cable (cm): 250 Is the cable replaceable: False Color: White

Height (cm): 33.5 Shade Diameter (cm): 22 Tilt Angle (°): 340