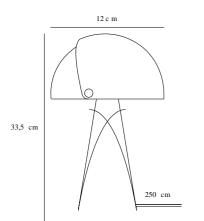

Switch placement: On the cable

Primary material: Metal Color of the cable: Black Length of the cable (cm): 250 Is the cable replaceable: False Color: Black

Height (cm): 33.5 Shade Diameter (cm): 22 Tilt Angle (°): 340