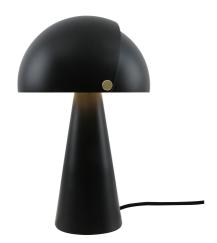

## **ALIGN | TABLE LIGHTING | BLACK**

2120095003

Voltage (V): 230 Volt IP degree if the fixture includes two types of IP degree: IP20 Maximum compatible bulb wattage (W): 25W Class (Class I, Class II, Class III): Class 2 (Double isolated) Lampholder type (eg, E27/E14, etc): E27

Switch placement: On the cable

Primary material: Metal Color of the cable: Black Length of the cable (cm): 250 Is the cable replaceable: False Color: Black

Height (cm): 33.5 Shade Diameter (cm): 22 Tilt Angle (°): 340

• Satin soft, matt surface • Beautiful brass details

• Movable shade for a playful look and changeable light • Satin soft, matt surface

Align is a series of contemporary and elegant table lamps by Danish designer Maria Berntsen that encourage interaction and curiosity. The inner shade of the lamp is static, while the outer shade can easily be moved for a changeable light that fits any need. The design language is simple, yet playful with a satin soft, matt surface and beautiful brushed brass details.