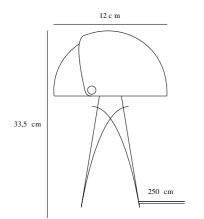

Switch placement: On the cable

Primary material: Metal Color of the cable: Grey Length of the cable (cm): 250 Is the cable replaceable: False Color: Grey

Height (cm): 33.5 Shade Diameter (cm): 22 Tilt Angle (°): 340