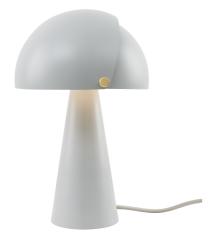

## **ALIGN | TABLE LIGHTING | GREY**

2120095010

Voltage (V): 230 Volt IP degree if the fixture includes two types of IP degree: IP20 Maximum compatible bulb wattage (W): 25W Class (Class I, Class II, Class III): Class 2 (Double isolated) Lampholder type (eg, E27/E14, etc): E27

Switch placement: On the cable

Primary material: Metal Color of the cable: Grey Length of the cable (cm): 250 Is the cable replaceable: False Color: Grey

Height (cm): 33.5 Shade Diameter (cm): 22 Tilt Angle (°): 340

• Satin soft, matt surface • Beautiful brass details
• Movable shade for a playful look and changeable light • Satin soft, matt surface

Align is a series of contemporary and elegant table lamps by Danish designer Maria Berntsen that encourage interaction and curiosity. The inner shade of the lamp is static, while the outer shade can easily be moved for a changeable light that fits any need. The design language is simple, yet playful with a satin soft, matt surface and beautiful brushed brass details.