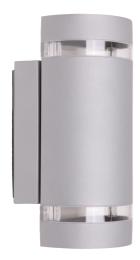

## FOCUS DOUBLE | WALL LIGHTING | ALUMINIUM NOR UX®

Voltage (V): 230 Volt IP degree if the fixture includes two types of IP degree: IP44 Maximum compatible bulb wattage (W): 2X35W Class (Class I, Class II, Class III): Class 1 (Earth contact) Lampholder type (eg, E27/E14, etc): GU10 Parallel connection possible?: True

Primary material: Metal Secondary material: Plastic Color of the Glass: Clear

Color: Aluminium

Height (cm): 23.5 Width (cm): 11 Projection (cm): 11

EAN: 7057388740939 TUN: 1527810 Item Number: 874093

Pcs Per Master Carton: 3 Sales Box Height (cm): 25 Sales Box Width(cm): 12 Sales Box Depth (cm): 12 Sales Box Volume m³: 0.0036 Net weight of the luminiare (kg): 0.893

## • Build-in parallel connection

Outdoor wall light with a modern look. The light provides excellent lighting and casts light both up and down the wall. The series also features a garden light and a simple wall light.