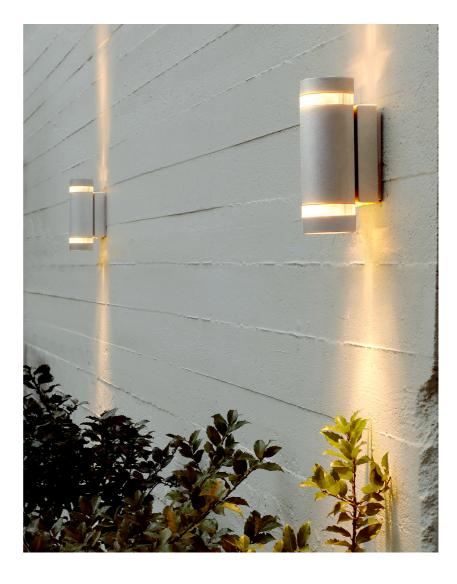

## • Build-in parallel connection

Outdoor wall light with a modern look. The light provides excellent lighting and casts light both up and down the wall. The series also features a garden light and a simple wall light.