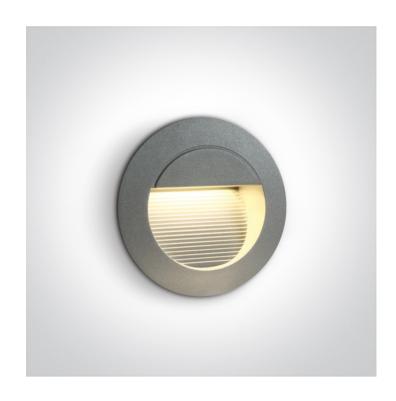

# **Product Datasheet**

19 Wall Recessed & Inground>Outdoor Dark Light Wall Recessed Die cast

68022/G/W

1,4W LED wall recessed light, IP54, ideal for both indoor and outdoor installation.

AC LED.

Supplied with box for concrete installation.

#### Physical Specification

| Item Group | 19 Wall Recessed & Inground               |
|------------|-------------------------------------------|
| Family     | Outdoor Dark Light Wall Recessed Die cast |
| Order Code | 68022/G/W                                 |
| Colour     | Grey                                      |
| Material   | Die Cast                                  |
| Shape      | Circular                                  |
| Diameter   | 125mm                                     |
|            |                                           |

| Cutout Hole Diameter       | 105mm        |
|----------------------------|--------------|
| Recessed wall              | Yes          |
| Depth Required             | 70mm         |
| Indoor                     | Yes          |
| Outdoor                    | Yes          |
| Adjustable                 | No           |
|                            |              |
| Electrical Characteristics |              |
|                            |              |
| Gear                       | No           |
| Fitting I Driver           |              |
| Fitting + Driver           |              |
| Input Voltage              | 220-240V     |
| 50 Hz                      | Yes          |
| 60 Hz                      | Yes          |
| Safety Class               |              |
| Power(Watts)               | 1,4W         |
| IP Rating                  | IP54         |
| Light Source               | LED built in |
| Dimmable                   | No           |
| F Mark                     | F            |
|                            |              |
| Illumination Data          |              |
| Colour Temperature         | 3000K        |
| Illumination Diagram       |              |
| Dark Light                 | Yes          |
|                            |              |
| Dealting lafe              |              |
| Packing Info               |              |
| Box Length                 | 13cm         |
| Box Width                  | 7,5cm        |
| Box Height                 | 13cm         |
|                            |              |