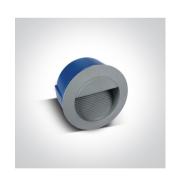

# **Product Datasheet**

19 Wall Recessed & Inground>Outdoor Dark Light Wall Recessed Die cast

68022/G/W

1,4W LED wall recessed light, IP54, ideal for both indoor and outdoor installation.

AC LED.

Supplied with box for concrete installation.

#### Physical Specification

| Item Group | 19 Wall Recessed & Inground               |
|------------|-------------------------------------------|
| Family     | Outdoor Dark Light Wall Recessed Die cast |
| Order Code | 68022/G/W                                 |
| Colour     | Grey                                      |
| Material   | Die Cast                                  |
| Shape      | Circular                                  |
| Diameter   | 125mm                                     |
|            |                                           |

| Cutout Hole Diameter       | 105mm        |
|----------------------------|--------------|
| Recessed wall              | Yes          |
| Depth Required             | 70mm         |
| Indoor                     | Yes          |
| Outdoor                    | Yes          |
| Adjustable                 | No           |
|                            |              |
| Electrical Characteristics |              |
|                            |              |
| Gear                       | No           |
| Fitting I Driver           |              |
| Fitting + Driver           |              |
| Input Voltage              | 220-240V     |
| 50 Hz                      | Yes          |
| 60 Hz                      | Yes          |
| Safety Class               |              |
| Power(Watts)               | 1,4W         |
| IP Rating                  | IP54         |
| Light Source               | LED built in |
| Dimmable                   | No           |
| F Mark                     | F            |
|                            |              |
| Illumination Data          |              |
| Colour Temperature         | 3000K        |
| Illumination Diagram       |              |
| Dark Light                 | Yes          |
|                            |              |
| Dealting lafe              |              |
| Packing Info               |              |
| Box Length                 | 13cm         |
| Box Width                  | 7,5cm        |
| Box Height                 | 13cm         |
|                            |              |