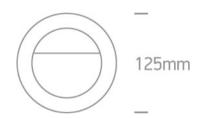

#### Physical Specification

| Item Group | 19 Wall Recessed & Inground               |
|------------|-------------------------------------------|
| Family     | Outdoor Dark Light Wall Recessed Die cast |
| Order Code | 68022/G/W                                 |
| Colour     | Grey                                      |
| Material   | Die Cast                                  |
| Shape      | Circular                                  |
| Diameter   | 125mm                                     |
|            |                                           |