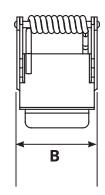

## **PRAGMALUX**

| Item Description                | EAN           | KG   | A<br>(mm) | B<br>(mm) | C<br>(mm) | D<br>(mm) | Panel              |
|---------------------------------|---------------|------|-----------|-----------|-----------|-----------|--------------------|
| LED Panel Mounting Clips (4pcs) | 8720094600444 | 0.13 | 30        | 25        | 21.5      | 7.7       | 60X60cm<br>62X62cm |