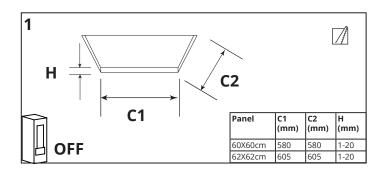

## **PRAGMALUX**

| Item Description                | EAN           | KG   | A<br>(mm) | B<br>(mm) | C<br>(mm) | D<br>(mm) | Panel              |
|---------------------------------|---------------|------|-----------|-----------|-----------|-----------|--------------------|
| LED Panel Mounting Clips (4pcs) | 8720094600444 | 0.13 | 30        | 25        | 21.5      | 7.7       | 60X60cm<br>62X62cm |