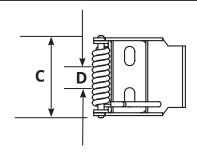

## **PRAGMALUX**

| Item Description                | EAN           | KG   | A<br>(mm) | B<br>(mm) | C<br>(mm) | D<br>(mm) | Panel              |
|---------------------------------|---------------|------|-----------|-----------|-----------|-----------|--------------------|
| LED Panel Mounting Clips (4pcs) | 8720094600444 | 0.13 | 30        | 25        | 21.5      | 7.7       | 60X60cm<br>62X62cm |