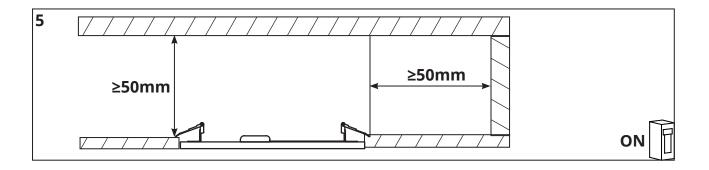

## **PRAGMALUX**



| Item Description                | EAN           | KG   | A<br>(mm) | B<br>(mm) | C<br>(mm) | D<br>(mm) | Panel              |
|---------------------------------|---------------|------|-----------|-----------|-----------|-----------|--------------------|
| LED Panel Mounting Clips (4pcs) | 8720094600444 | 0.13 | 30        | 25        | 21.5      | 7.7       | 60X60cm<br>62X62cm |







## Installation









## **PRAGMALUX**



## Warning 1

- Only qualified electrician is allowed to do installation, maintenance and inspection for safety concern. It is dangerous for non-professional operators.
- Power should be cut off before installation, maintenance or inspection.
- Please install and use the product strictly according to the instruction.
- Do not disassemble or remold the product at will to avoid accident of electric shock or light falling.
- Working out of temperature range of -20 ~ +40 will shorten the lifetime of the product.