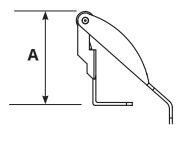

## **PRAGMALUX**

| Item Description                | EAN           | KG   | A<br>(mm) | B<br>(mm) | C<br>(mm) | D<br>(mm) | Panel              |
|---------------------------------|---------------|------|-----------|-----------|-----------|-----------|--------------------|
| LED Panel Mounting Clips (4pcs) | 8720094600444 | 0.13 | 30        | 25        | 21.5      | 7.7       | 60X60cm<br>62X62cm |