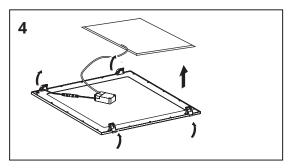

## **PRAGMALUX**



| Item Description                | EAN           | KG   | A<br>(mm) | B<br>(mm) | C<br>(mm) | D<br>(mm) | Panel              |
|---------------------------------|---------------|------|-----------|-----------|-----------|-----------|--------------------|
| LED Panel Mounting Clips (4pcs) | 8720094600444 | 0.13 | 30        | 25        | 21.5      | 7.7       | 60X60cm<br>62X62cm |







## Installation









## **PRAGMALUX**



## Warning 1

- Only qualified electrician is allowed to do installation, maintenance and inspection for safety concern. It is dangerous for non-professional operators.
- Power should be cut off before installation, maintenance or inspection.
- Please install and use the product strictly according to the instruction.
- Do not disassemble or remold the product at will to avoid accident of electric shock or light falling.
- Working out of temperature range of -20 ~ +40 will shorten the lifetime of the product.