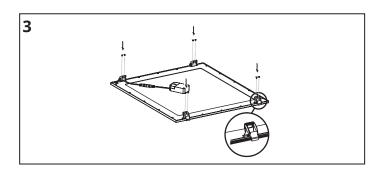

## **PRAGMALUX**



| Item Description                | EAN           | KG   | A<br>(mm) | B<br>(mm) | C<br>(mm) | D<br>(mm) | Panel              |
|---------------------------------|---------------|------|-----------|-----------|-----------|-----------|--------------------|
| LED Panel Mounting Clips (4pcs) | 8720094600444 | 0.13 | 30        | 25        | 21.5      | 7.7       | 60X60cm<br>62X62cm |







## Installation









## **PRAGMALUX**



## Warning 1

- Only qualified electrician is allowed to do installation, maintenance and inspection for safety concern. It is dangerous for non-professional operators.
- Power should be cut off before installation, maintenance or inspection.
- Please install and use the product strictly according to the instruction.
- Do not disassemble or remold the product at will to avoid accident of electric shock or light falling.
- Working out of temperature range of -20 ~ +40 will shorten the lifetime of the product.