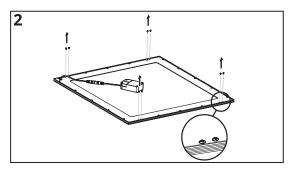

## **PRAGMALUX**



| Item Description                | EAN           | KG   | A<br>(mm) | B<br>(mm) | C<br>(mm) | D<br>(mm) | Panel              |
|---------------------------------|---------------|------|-----------|-----------|-----------|-----------|--------------------|
| LED Panel Mounting Clips (4pcs) | 8720094600444 | 0.13 | 30        | 25        | 21.5      | 7.7       | 60X60cm<br>62X62cm |







## Installation









## **PRAGMALUX**



## Warning 1

- Only qualified electrician is allowed to do installation, maintenance and inspection for safety concern. It is dangerous for non-professional operators.
- Power should be cut off before installation, maintenance or inspection.
- Please install and use the product strictly according to the instruction.
- Do not disassemble or remold the product at will to avoid accident of electric shock or light falling.
- Working out of temperature range of -20 ~ +40 will shorten the lifetime of the product.