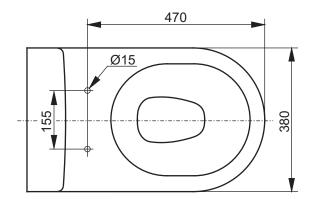

## CAN BE COMBINED WITH:

1. NC WC seat VC100, VC100U10

| Designation<br>NC SERIES            |  |            |            | тото                                                                                                                                                                                                                                                                                    |  |
|-------------------------------------|--|------------|------------|-----------------------------------------------------------------------------------------------------------------------------------------------------------------------------------------------------------------------------------------------------------------------------------------|--|
| WC back-to-wall, washdown<br>CW763Y |  |            |            | ΤΟΤΟ                                                                                                                                                                                                                                                                                    |  |
| Altered                             |  | Scale 1:10 |            | This drawing including the respective data may neither be duplicated<br>nor modified nor altered without the consent of TOTO Europe GmbH.<br>The usage of the data/technical drawings takes place at user's own<br>risk and under exclusion of any liability of TOTO Europe GmbH and/or |  |
|                                     |  | Signed     | T.G.       | of the companies of the TOTO-Group. The indicated dimensions are<br>not binding; products are subject to change. Measurements shown                                                                                                                                                     |  |
|                                     |  | Date       | 10/09/2013 | may be subject to small variations or are indicative.                                                                                                                                                                                                                                   |  |