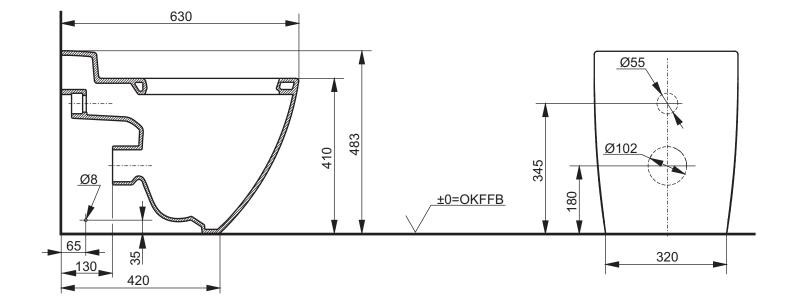

## CAN BE COMBINED WITH:

1. NC WC seat VC100, VC100U10

| Designation<br>NC SERIES            |  |            |            | тото                                                                                                                                                                                                                                                                                    |  |
|-------------------------------------|--|------------|------------|-----------------------------------------------------------------------------------------------------------------------------------------------------------------------------------------------------------------------------------------------------------------------------------------|--|
| WC back-to-wall, washdown<br>CW763Y |  |            |            | ΤΟΤΟ                                                                                                                                                                                                                                                                                    |  |
| Altered                             |  | Scale 1:10 |            | This drawing including the respective data may neither be duplicated<br>nor modified nor altered without the consent of TOTO Europe GmbH.<br>The usage of the data/technical drawings takes place at user's own<br>risk and under exclusion of any liability of TOTO Europe GmbH and/or |  |
|                                     |  | Signed     | T.G.       | of the companies of the TOTO-Group. The indicated dimensions are<br>not binding; products are subject to change. Measurements shown                                                                                                                                                     |  |
|                                     |  | Date       | 10/09/2013 | may be subject to small variations or are indicative.                                                                                                                                                                                                                                   |  |