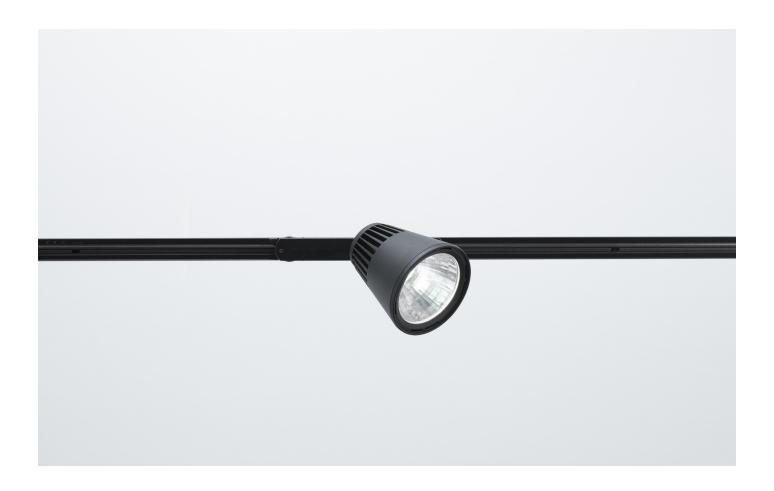

## GA016Winner

Color Rendering: CRI > 90

Reflector: COB 1206 : 10 °, 24 °, 30 °

Color options: Black, White

Color temperature CCT: 2700K, 3000K, 3500K,

4000K

Cooling: Passive

Material: Powder painted die-cast aluminium

Wattage: Up to 31 W (module)

Luminous flux at 31W:

3225lm (2700K B.BBL), 3475lm (3000K B.BBL), 3525lm (3500K B.BBL), 3700lm (4000K)

Lifetime: 50.000 hours L80B10

Adapter: GA-016

Color consistency: MacAdams 2 SDCM Guarantee: 5 years (LED Chip & driver) Installation: Nordic Aluminium 3-phase track

LED chip: Citizen Protection: IP20 Dimmable: No

Accessories: Honeycomb filter, Barndoors (on request)

## GA016Winner

The age of minimalism is now. With the revolutionary GA16-adapter retail lighting becomes ever more inconspicuous.