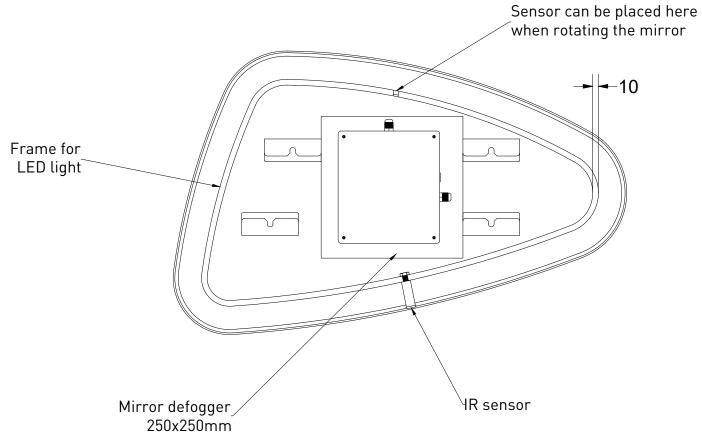

Backlit mirror LED: dimmable 3000 K - 6000 K 18 W

Mirror defogger: 10 W

Drawn Gaga Kaur SANIBEL Date 11/05/2022 Units mm

All achieved (originals of) results (such as designs, design sketches, concepts, advice, working drawings, illustrations, photos, prototypes, models, molds, prototypes, (partial) products, presentations and other materials or (electronic) files, etc.) remain the property of Sanibell, whether or not they have been made available to third parties. All resulting intellectual property rights - including patent, trademark, drawing or design rights and copyright - on the results of the proposal belong to Sanibell.