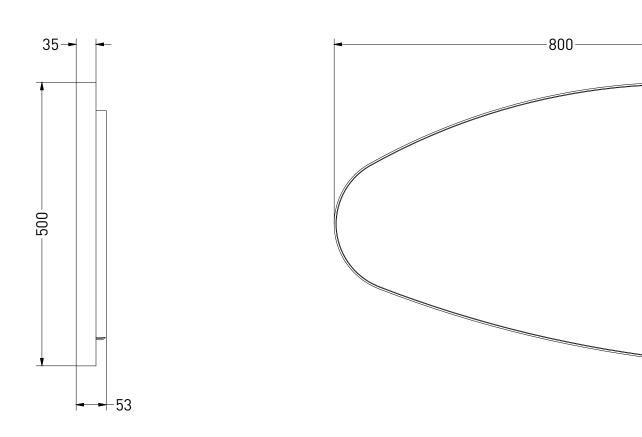

Backlit mirror LED: dimmable 3000 K - 6000 K 18 W

Mirror defogger: 10 W

Drawn Gaga Kaur SANIBEL Date 11/05/2022 Units mm

All achieved (originals of) results (such as designs, design sketches, concepts, advice, working drawings, illustrations, photos, prototypes, models, molds, prototypes, (partial) products, presentations and other materials or (electronic) files, etc.) remain the property of Sanibell, whether or not they have been made available to third parties. All resulting intellectual property rights - including patent, trademark, drawing or design rights and copyright - on the results of the proposal belong to Sanibell.