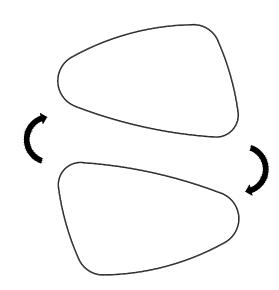

## Two different hanging possibilities

|       |                  |                 | D | 0 1/ |
|-------|------------------|-----------------|---|------|
| NOTES | DRAWING<br>TITLE | SP 23 rechts 80 |   |      |
|       |                  |                 |   |      |