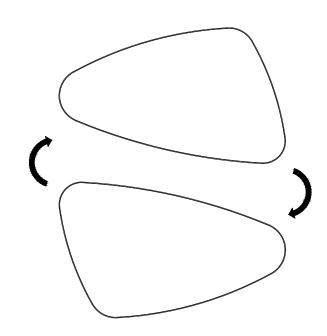

## Two different hanging possibilities

| NOTES                                    | DRAWING<br>TITLE   | SP 23 rechts 100                                                                                 |  |            |
|------------------------------------------|--------------------|--------------------------------------------------------------------------------------------------|--|------------|
| Backlit mirror                           |                    | SANIBELL                                                                                         |  | Gaga Kaur  |
| LED: dimmable<br>3000 K - 6000 K<br>25 W |                    |                                                                                                  |  | 11/05/2022 |
|                                          | <b>O</b> / (1      |                                                                                                  |  | mm         |
|                                          | All achieved (orig | All achieved (originals of) results (such as designs, design sketches, concepts, advice, working |  |            |