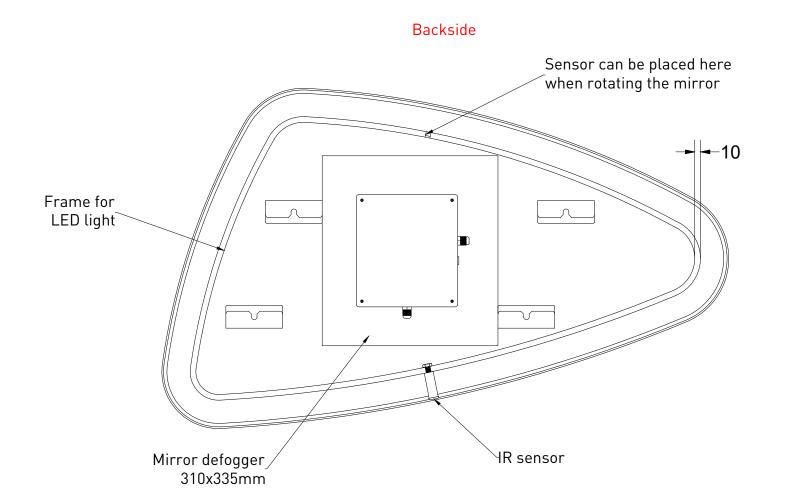

## Two different hanging possibilities

| NOTES                                    | DRAWING<br>TITLE   | SP 23 rechts 100                                                                                 |  |            |
|------------------------------------------|--------------------|--------------------------------------------------------------------------------------------------|--|------------|
| Backlit mirror                           |                    | SANIBELL                                                                                         |  | Gaga Kaur  |
| LED: dimmable<br>3000 K - 6000 K<br>25 W |                    |                                                                                                  |  | 11/05/2022 |
|                                          | <b>O</b> / (1      |                                                                                                  |  | mm         |
|                                          | All achieved (orig | All achieved (originals of) results (such as designs, design sketches, concepts, advice, working |  |            |

Mirror defogger: 23 W

All achieved (originals of) results (such as designs, design sketches, concepts, advice, working drawings, illustrations, photos, prototypes, models, molds, prototypes, (partial) products, presentations and other materials or (electronic) files, etc.) remain the property of Sanibell, whether or not they have been made available to third parties. All resulting intellectual property rights - including patent, trademark, drawing or design rights and copyright - on the results of the proposal belong to Sanibell.