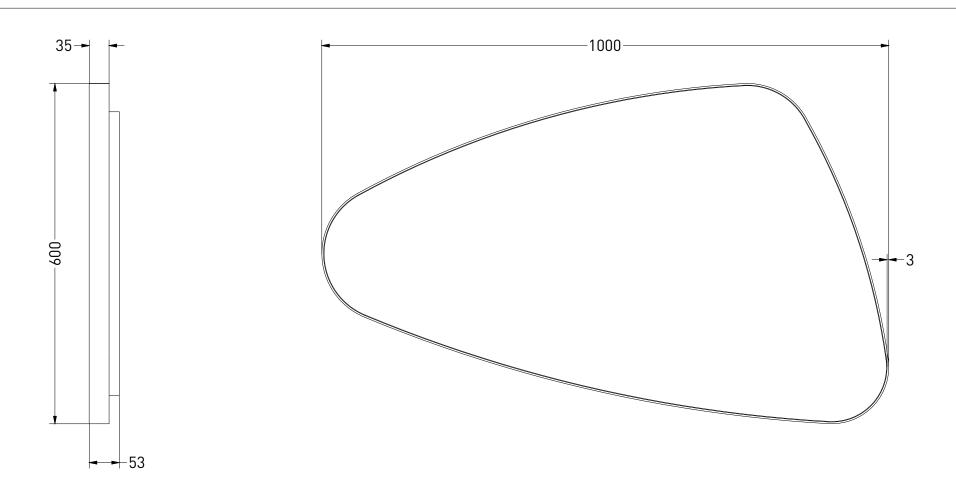

## Two different hanging possibilities

| NOTES                                    | DRAWING<br>TITLE   | SP 23 rechts 100                                                                                 |  |            |
|------------------------------------------|--------------------|--------------------------------------------------------------------------------------------------|--|------------|
| Backlit mirror                           |                    | SANIBELL                                                                                         |  | Gaga Kaur  |
| LED: dimmable<br>3000 K - 6000 K<br>25 W |                    |                                                                                                  |  | 11/05/2022 |
|                                          | <b>O</b> / (1      |                                                                                                  |  | mm         |
|                                          | All achieved (orig | All achieved (originals of) results (such as designs, design sketches, concepts, advice, working |  |            |

Mirror defogger: 23 W

All achieved (originals of) results (such as designs, design sketches, concepts, advice, working drawings, illustrations, photos, prototypes, models, molds, prototypes, (partial) products, presentations and other materials or (electronic) files, etc.) remain the property of Sanibell, whether or not they have been made available to third parties. All resulting intellectual property rights - including patent, trademark, drawing or design rights and copyright - on the results of the proposal belong to Sanibell.