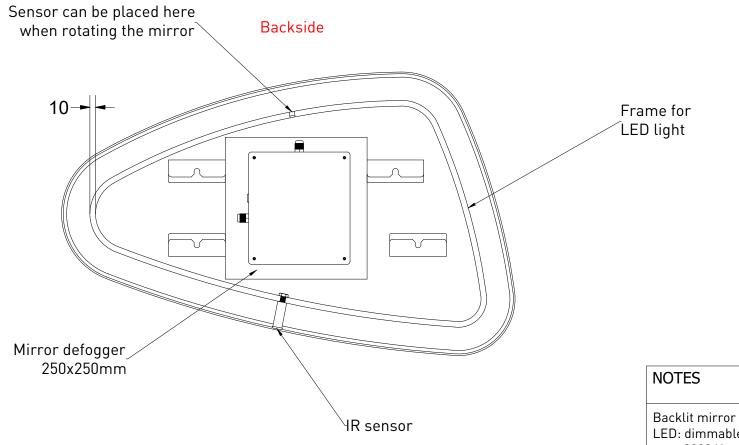

## Two different hanging possibilities

DRAWING SP 23 links 80 TITLE

LED: dimmable 3000 K - 6000 K 18 W

Mirror defogger: 10 W

Drawn Gaga Kaur Date 10/05/2022 Units

All achieved (originals of) results (such as designs, design sketches, concepts, advice, working drawings, illustrations, photos, prototypes, models, molds, prototypes, (partial) products, presentations and other materials or (electronic) files, etc.) remain the property of Sanibell, whether or not they have been made available to third parties. All resulting intellectual property rights - including patent, trademark, drawing or design rights and copyright - on the results of the proposal belong to Sanibell.