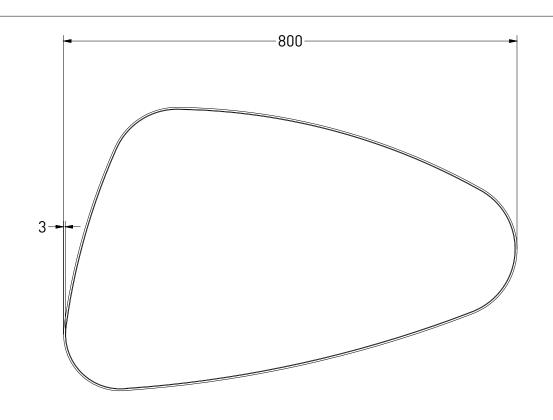

## Two different hanging possibilities





DRAWING SP 23 links 80 TITLE

LED: dimmable 3000 K - 6000 K 18 W

Mirror defogger: 10 W

Drawn Gaga Kaur Date 10/05/2022 Units

All achieved (originals of) results (such as designs, design sketches, concepts, advice, working drawings, illustrations, photos, prototypes, models, molds, prototypes, (partial) products, presentations and other materials or (electronic) files, etc.) remain the property of Sanibell, whether or not they have been made available to third parties. All resulting intellectual property rights - including patent, trademark, drawing or design rights and copyright - on the results of the proposal belong to Sanibell.