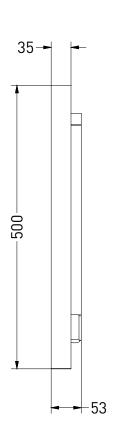

## Two different hanging possibilities





DRAWING SP 23 links 80 TITLE

LED: dimmable 3000 K - 6000 K 18 W

Mirror defogger: 10 W

Drawn Gaga Kaur Date 10/05/2022 Units

All achieved (originals of) results (such as designs, design sketches, concepts, advice, working drawings, illustrations, photos, prototypes, models, molds, prototypes, (partial) products, presentations and other materials or (electronic) files, etc.) remain the property of Sanibell, whether or not they have been made available to third parties. All resulting intellectual property rights - including patent, trademark, drawing or design rights and copyright - on the results of the proposal belong to Sanibell.