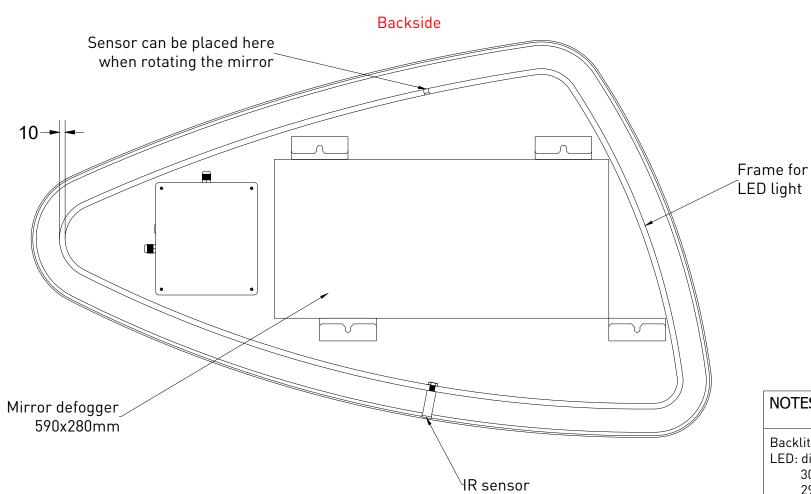

## Two different hanging possibilities

NOTES

DRAWING SP 23 links 120 TITLE

Backlit mirror LED: dimmable 3000 K - 6000 K 29 W

Mirror defogger: 31 W

SANIBEI

Drawn Gaga Kaur Date 11/05/2022 Units

All achieved (originals of) results (such as designs, design sketches, concepts, advice, working drawings, illustrations, photos, prototypes, models, molds, prototypes, (partial) products, presentations and other materials or (electronic) files, etc.) remain the property of Sanibell, whether or not they have been made available to third parties. All resulting intellectual property rights - including patent, trademark, drawing or design rights and copyright - on the results of the proposal belong to Sanibell.