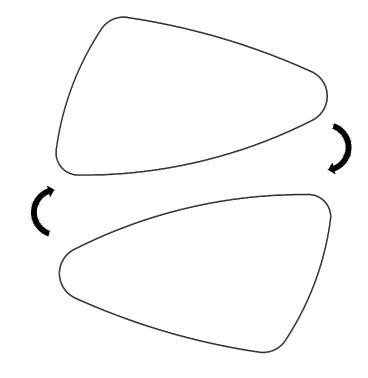

## Two different hanging possibilities

NOTES

DRAWING SP 23 links 120 TITLE

Backlit mirror LED: dimmable 3000 K - 6000 K 29 W

Mirror defogger: 31 W

SANIBEI

Drawn Gaga Kaur Date 11/05/2022 Units

All achieved (originals of) results (such as designs, design sketches, concepts, advice, working drawings, illustrations, photos, prototypes, models, molds, prototypes, (partial) products, presentations and other materials or (electronic) files, etc.) remain the property of Sanibell, whether or not they have been made available to third parties. All resulting intellectual property rights - including patent, trademark, drawing or design rights and copyright - on the results of the proposal belong to Sanibell.