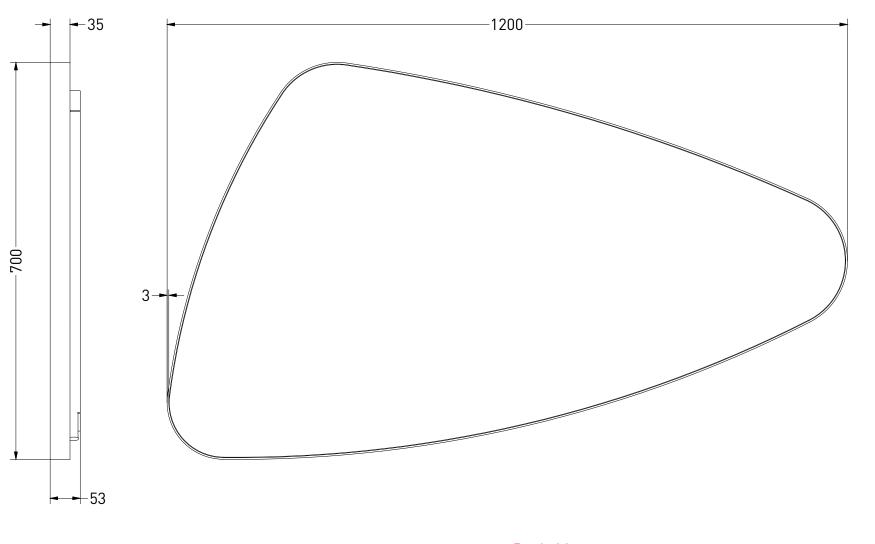

## Two different hanging possibilities

NOTES

DRAWING SP 23 links 120 TITLE

Backlit mirror LED: dimmable 3000 K - 6000 K 29 W

Mirror defogger: 31 W

SANIBEI

Drawn Gaga Kaur Date 11/05/2022 Units

All achieved (originals of) results (such as designs, design sketches, concepts, advice, working drawings, illustrations, photos, prototypes, models, molds, prototypes, (partial) products, presentations and other materials or (electronic) files, etc.) remain the property of Sanibell, whether or not they have been made available to third parties. All resulting intellectual property rights - including patent, trademark, drawing or design rights and copyright - on the results of the proposal belong to Sanibell.