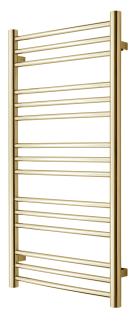

## **Model PLUS 15-500**

| Size:                              | 990 x 500 mm                                                              |
|------------------------------------|---------------------------------------------------------------------------|
| Profiles:                          | Vertical Ø38 mm/ Horizontal Ø19 mm                                        |
| Center mounting distance:          | 470 mm                                                                    |
| Mounting:                          | 1/2" thread in all 4 corners                                              |
| Distance from wall to mounting:    | 55 mm to center of the $\frac{1}{2}$ " thread                             |
| Distance from wall to outer limit: | 75 mm                                                                     |
| Surface:                           | Gold ( PVD )                                                              |
| Brackets:                          | Fixed brackets on the vertical pipes.                                     |
| Output:                            | 230 W at 70/40-20° C                                                      |
| Function:                          | Waterfilled for use with valve and electrical by using a heating element. |
| Hooks:                             | Yes - separate hooks as accessories                                       |
| Approvals:                         | CE-EN442, Tested to 16 bar                                                |