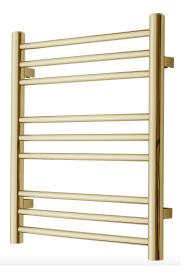

## Model PLUS 9-500

| Size:                              | 590 x 500 mm                                                              |
|------------------------------------|---------------------------------------------------------------------------|
| Profiles:                          | Vertical Ø38 mm/ Horizontal Ø19 mm                                        |
| Center mounting distance:          | 470 mm                                                                    |
| Mounting:                          | 1/2" thread in all 4 corners                                              |
| Distance from wall to mounting:    | 55 mm to center of the $\frac{1}{2}$ " thread                             |
| Distance from wall to outer limit: | 75 mm                                                                     |
| Surface:                           | Gold ( PVD )                                                              |
| Brackets:                          | Fixed brackets on the vertical pipes.                                     |
| Output:                            | 135 W at 70/40-20° C                                                      |
| Function:                          | Waterfilled for use with valve and electrical by using a heating element. |
| Hooks:                             | Yes - separate hooks as accessories                                       |
| Approvals:                         | CE-EN442, Tested to 16 bar                                                |