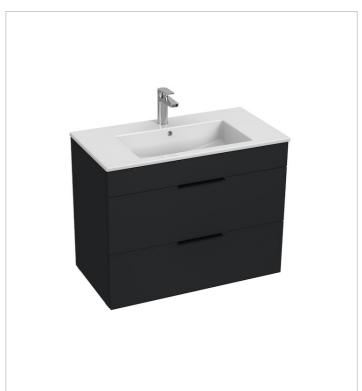

# Vanity unity, 2 drawers, incl. washbasin 800x430 mm

# Colours and options H4537621763001 White H4537621763521 Anthracite matt H4537621765141 Ash