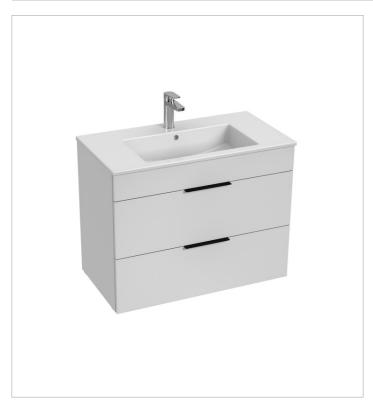

# Vanity unity, 2 drawers, incl. washbasin 800x430 mm

# Colours and options H4537621763001 White H4537621763521 Anthracite matt H4537621765141 Ash