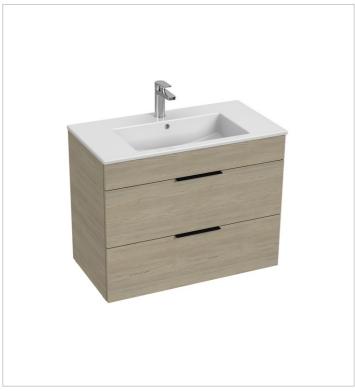

Cube H453762

The vanity unit with 2 drawers of purely geometric shapes is offered in a convenient 1+1 PACK set together with a washbasin Cube 800 x 430 mm with a storage area. The Cube furniture is made of in classic white with semi-gloss on the front and matte sides or in an elegant dark oak wood decor. Handles are always practical black colour. We provide a 2-year warranty for Cube bathroom furniture.

# Vanity unity, 2 drawers, incl. washbasin 800x430 mm

### **Dimensions**

Length: 790 mm. Width: 422 mm. Height: 607 mm.