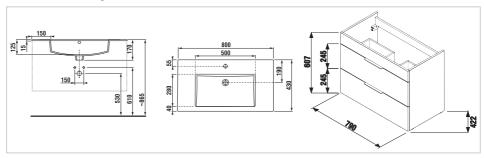

### **Dimensions**

Length: 790 mm. Width: 422 mm. Height: 607 mm.

### **Technical drawings**

Cube H453762