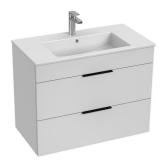

# Vanity unity, 2 drawers, incl. washbasin 800x430 mm

# Colours and options H4537621763001 White H4537621763521 Anthracite matt H4537621765141 Ash