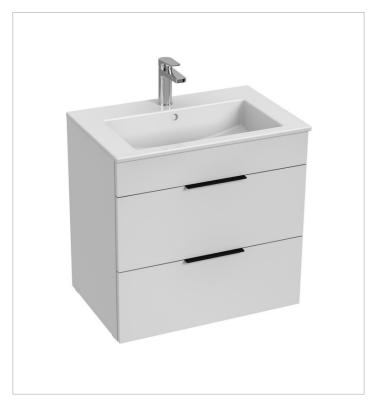

Cube H453602

The vanity unit with 2 drawers of purely geometric shapes is offered in a convenient 1+1 PACK set together with a washbasin Cube 650 x 430 mm with a storage area. The Cube furniture is made of a white semi-gloss or in an elegant dark oak wood decor. Handles are always practical black colour. We provide a 2-year warranty for Cube bathroom furniture.

# Vanity unit, 2 drawers, incl. washbasin 650x430 mm

# Colours and options H4536021763001 White H4536021763521 Anthracite matt

H4536021765141 Ash