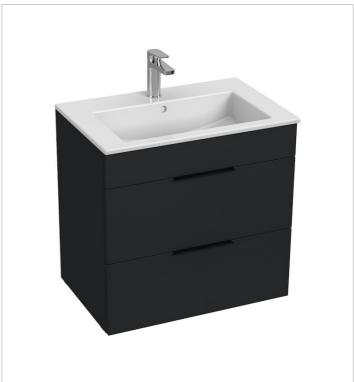

Cube H453602

The vanity unit with 2 drawers of purely geometric shapes is offered in a convenient 1+1 PACK set together with a washbasin Cube 650 x 430 mm with a storage area. The Cube furniture is made of a white semi-gloss or in an elegant dark oak wood decor. Handles are always practical black colour. We provide a 2-year warranty for Cube bathroom furniture.

# Vanity unit, 2 drawers, incl. washbasin 650x430 mm

# Colours and options H4536021763001 White H4536021763521 Anthracite matt

H4536021765141 Ash