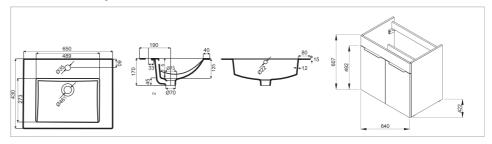

## **Dimensions**

Length: 640 mm. Width: 422 mm. Height: 607 mm.

## **Technical drawings**

Cube H453602