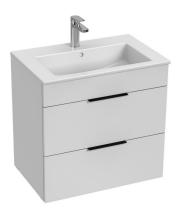

Cube H453602

The vanity unit with 2 drawers of purely geometric shapes is offered in a convenient 1+1 PACK set together with a washbasin Cube 650 x 430 mm with a storage area. The Cube furniture is made of a white semi-gloss or in an elegant dark oak wood decor. Handles are always practical black colour. We provide a 2-year warranty for Cube bathroom furniture.

# Vanity unit, 2 drawers, incl. washbasin 650x430 mm

# Colours and options H4536021763001 White H4536021763521 Anthracite matt

H4536021765141 Ash