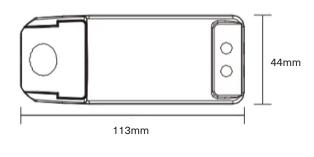

**Dimensions:** 

113x44x28mm

Weight:

110g

<sup>\*</sup>Before use, always check the compatibility with the LED lamps of the application.

<sup>\*\*</sup>For LED lamps, proper matching between dimmer, lamp and driver is required.