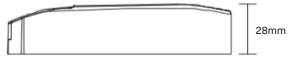

**Dimensions:** 

113x44x28mm

Weight:

110g

<sup>\*</sup>Before use, always check the compatibility with the LED lamps of the application.

<sup>\*\*</sup>For LED lamps, proper matching between dimmer, lamp and driver is required.