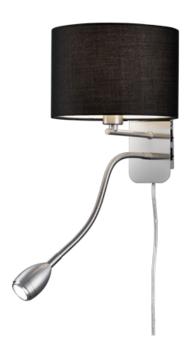

## Wall lamp

# **HOTEL - 271170202**

excl. 1x E14  $\cdot$  max. 40W incl. 1x SMD LED, 3,1W  $\cdot$  1x 310lm, 3000K

- Switch
- OSRAM inside
- Separately switchable
- Flexible
- Wallmounting
- IP20

## **Material construction**

Metal · Nickel mat Fabric · Black

## **Product dimensions**

Width: 20cm Height: 23cm Weight: 1,04kg