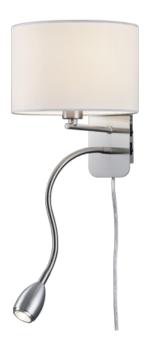

## Wall lamp

# **HOTEL - 271170201**

excl. 1x E14 · max. 40W incl. 1x SMD LED, 3,1W · 1x 310lm, 3000K

- Switch
- OSRAM inside
- Separately switchable
- Flexible
- Wallmounting
- IP20

## **Material construction**

Metal · Nickel mat Fabric · White