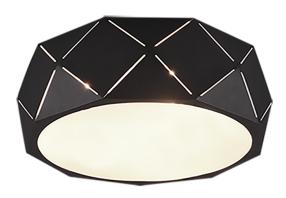

## Ceiling lamp

# **ZANDOR - 603500332**

excl. 3x E27 · max. 25W

- Ceiling mounting
- IP20
- Lamp(s) not included

## **Material construction**

Metal · Black mat

## **Product dimensions**

Height: 15cm Diameter: 40cm Weight: 1,9kg