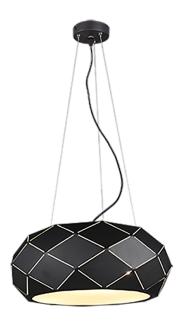

## **Pendant**

# **ZANDOR - 303500332**

excl. 3x E27 · max. 25W

- Ceiling mounting
- IP20
- Lamp(s) not included
- Adjustable in height

## **Material construction**

Metal · Black mat

#### **Product dimensions**

Height: 150cm Diameter: 50cm Weight: 2,8kg