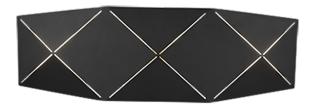

# **ZANDOR - 223510232**

incl. 2x LED, 6,5W · 2x 700lm, 3000K

- Wallmounting
- IP20
- Not dimmable

### **Material construction**

Metal · Black mat

### **Product dimensions**

Width: 40cm Height: 13cm Weight: 0,805kg