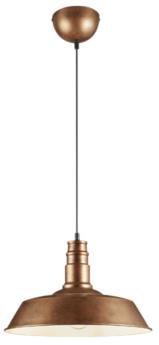

## **Pendant**

# WILL - R30421062

excl. 1x E27 · max. 60W

- Ceiling mounting
- IP20
- Lamp(s) not included
- Adjustable in height

## **Material construction**

Metal · Antique copper

## **Product dimensions**

Height: 150cm Diameter: 36cm Weight: 1,045kg