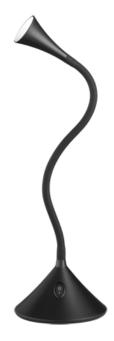

Table lamp

# **VIPER - R52391102**

incl. 1x SMD LED, 3W · 1x 350lm, 3000K

- Switch
- Flexible
- Wallmounting

### **Material construction**

Plastic · Black

#### **Product dimensions**

Width: 13cm Height: 31cm Weight: 0,72kg