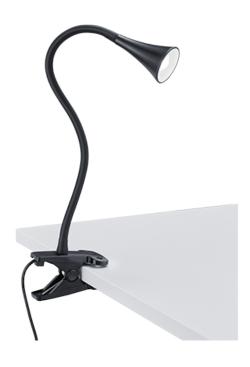

# Clamping lamp

# **VIPER - R22398102**

incl. 1x SMD, 3W · 1x 400lm, 3000K

- Cable switch
- Flexible
- IP20