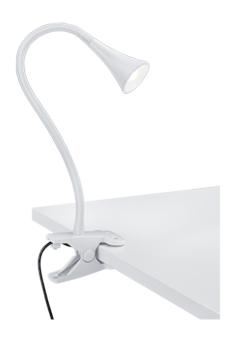

## Clamping lamp

# **VIPER - R22398101**

incl. 1x SMD, 3W · 1x 400lm, 3000K

- Cable switch
- Flexible
- IP20

### **Material construction**

Plastic · White Plastic · White

### **Product dimensions**

Width: 6cm Height: 35cm Weight: 0,345kg