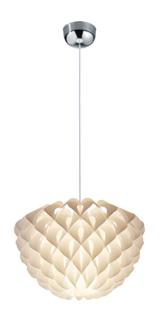

Pendant

# TILIA – R30540101

excl. 1x E27 · max. 60W

- Ceiling mounting
- IP20
- Lamp(s) not included
- Adjustable in height

#### Material construction

Plastic · White Plastic · White

#### **Product dimensions**

Height: 150cm Diameter: 40cm Weight: 0,515kg