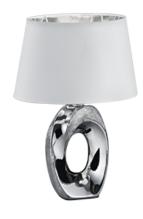

# **TABA - R50511089**

excl. 1x E14 · max. 40W

- Cable switch
- IP20
- Lamp(s) not included

# **Material construction**

Ceramic · Silver Fabric · White

#### **Product dimensions**

Width: 23cm Height: 33cm Depth: 16cm Weight: 0,675kg