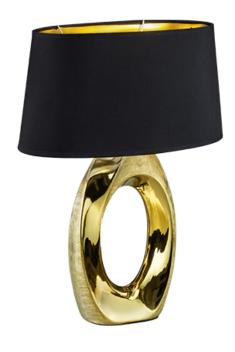

Table lamp

# **TABA - R50521079**

excl. 1x E27 · max. 60W

- Cable switch
- IP20
- Lamp(s) not included

## **Material construction**

Ceramic · Gold Fabric · Black

#### **Product dimensions**

Width: 38cm Height: 52cm Depth: 24cm Weight: 1,75kg