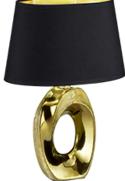

Table lamp

# TABA – R50511079

excl. 1x E14 · max. 40W

- Cable switch
- IP20
- Lamp(s) not included

#### Material construction

Ceramic · Gold Fabric · Black **Product dimensions** 

Width: 23cm Height: 33cm Depth: 16cm Weight: 0,7kg