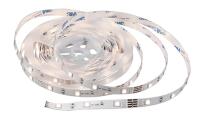

# **RGB STRIPE - R65485169**

incl. 1x SMD LED, 24W · 1x 0lm,

- Remote control
- Integrated dimmer
- RGB Colorchanging