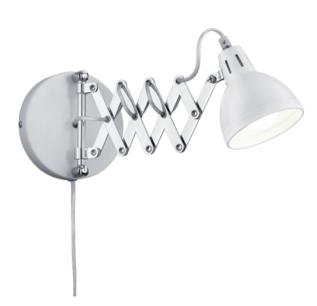

Wall lamp

# **SCISSOR - R20321031**

excl. 1x E14 · max. 28W

- Cable switch
- Slewable
- Wallmounting
- Extendible
- IP20
- Lamp(s) not included

## **Material construction**

Metal · White mat Metal · White mat